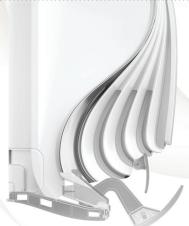

### World's 1st **TwinFlap**

with Mini-holes

No more icy blasts of wind. With an outer and an inner flap. You can choose exactly how soft you want the wind to be. The double deflectors can evolutionarily deflect, bent, and scatter the cold airflow, offering multiple levels of softness of cooling.

### **Mini-hole Matrix**

For Utmost Wind 'Elimination'

1,345+6,583=7,928
INNER FLAP OUTER FLAP

All 7,928 micro-holes on the two deflector flaps are designed to turn the air current into thousands of tiny strings of cool air moving in all directions. The matrix softens the airflow to the point where you can barely feel it, leaving you purely the cool.

# **Hourglass Design**

The hourglass shaped structure of each mini hole disperses and mixes the cool air passing through the Twin-lap by pressurizing and then do-pressurizing it. Each micro-hole is in different sizes and directions, to ensure an even air dispersion effect and prevent water condensation on the deflectors