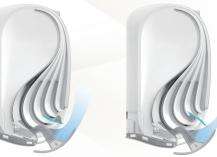

#### S-winged Design

Thanks to the signature S-wing outlet design on the both sides, the cool air is able to enter your space not just from the front, but also from the left and right of the AC. Enjoy an immersive cooling experience in a still air environment.