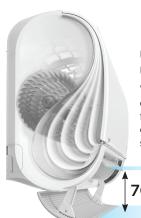

#### S-winged Design

Thanks to the signature S-wing outlet design on the both sides, the cool air is able to enter your space not just from the front, but also from the left and right of the AC. Enjoy an immersive cooling experience in a still air environment.

### Tests show that 3 outlets perform better than 1

| Conventional AC        | airsti                             |
|------------------------|------------------------------------|
| Single air vent        | 3 air outlets in 3 directions ✓    |
| Uneven warming/cooling | Consistent temperature room-wide 🗸 |
| Strong, direct airflow | No direct airflow, just cool 🗸     |