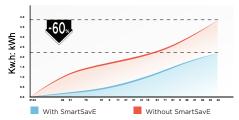

Just click the SmartSavE ieco button to activate the mode: your AC can keep you cool over an 8-hour night period, saving up to 60% energy. \*

\* Data base on testing lab, term & condition apply

The Inverter Quattro™ supports continuous compressor operation at ultra-low speed of 12Hz. Thanks to the SmartSavE precise-control algorithm, ultra-stable frequency is achieved with minor vibration which decreased by up to