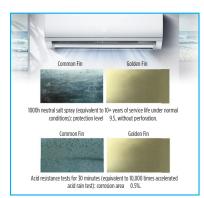

### Golden Fin

The golden finned hydrophilic coil efficiently prevents bacteria from breeding and spreadig, creating a healthy and comfortable environment. It can also improve heating efficiency by accelerating defrosting. The unique anti-corrosive gold plating can withstand salty air, rain and other corrosive elements.

Dry-wet cycle tests 3000 times (equivalent to using an air conditioner for 10 years): the golden fin still has good hydrophilicity (hydrophilic angle  $\theta \le 30^\circ$ ).

After one year of operation, the prototype with golden coating shows better performance in all working conditions than the prototype with blue coated foil.