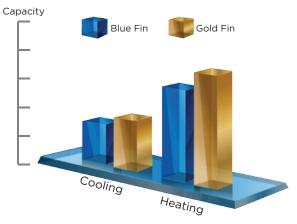

### Golden Fin

The golden finned hydrophilic coil efficiently prevents bacteria from breeding and spreadig, creating a healthy and comfortable environment. It can also improve heating efficiency by accelerating defrosting. The unique anti-corrosive gold plating can withstand salty air, rain and other corrosive elements.

Dry-wet cycle tests 3000 times (equivalent to using an air conditioner for 10 years): the golden fin still has good hydrophilicity (hydrophilic angle  $\theta \le 30^\circ$ ).

After one year of operation, the prototype with golden coating shows better performance in all working conditions than the prototype with blue coated foil.