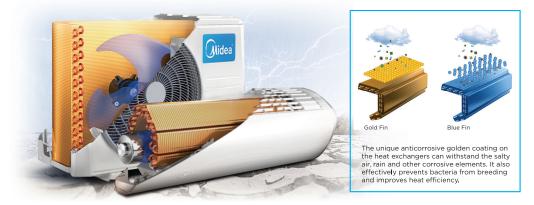

### Golden Fin

The golden finned hydrophilic coil efficiently prevents bacteria from breeding and spreadig, creating a healthy and comfortable environment. It can also improve heating efficiency by accelerating defrosting. The unique anti-corrosive gold plating can withstand salty air, rain and other corrosive elements.