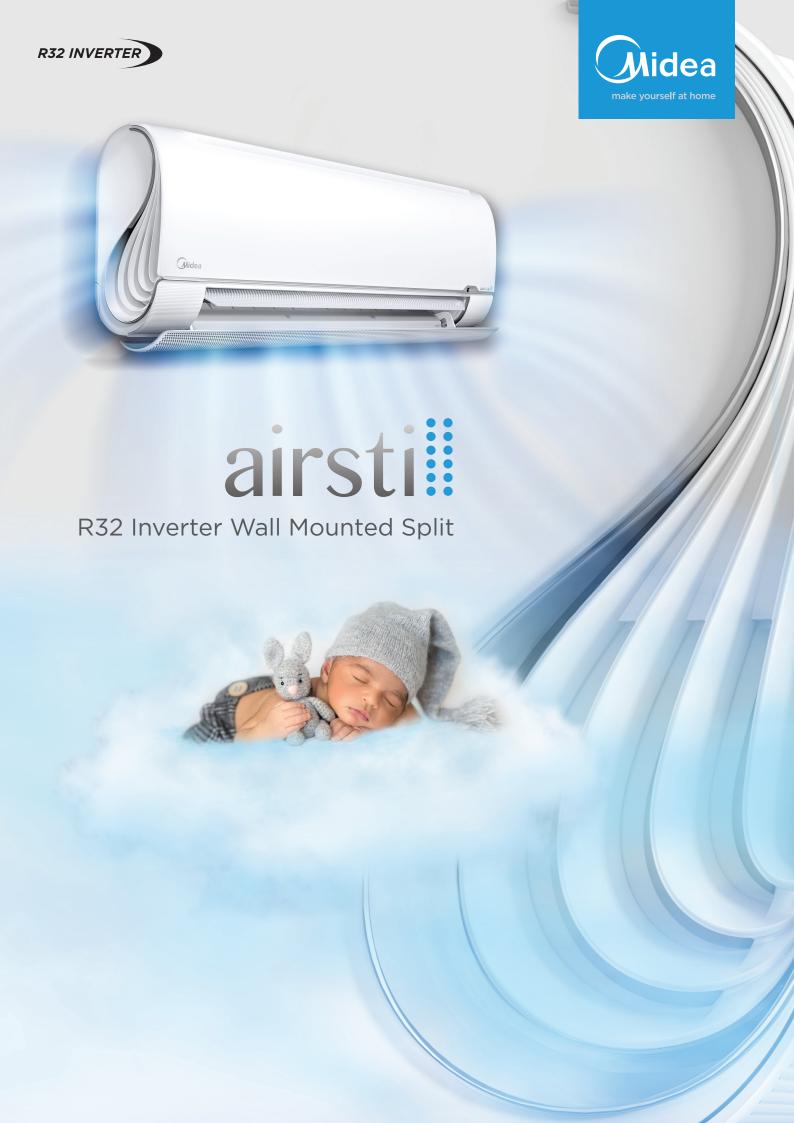

# The All-new airstill Cooling

For those who demand the real comfort

Soft
World's 1st TwinFlap
with 7,928 Mini-hole Matrix

Cool Boost upon power-on within 6 seconds

Surround
360° even cooling from both
S-winged side air-outlets

Silence 21dB Ultra-Quiet Operation Better Life. Sweeter Dream.

Sense
Flexible Twin-flap Design
Choosing from 3-mode sensitive
care

Smart
App-based Smart Functions

Saving
Energy Saving Algorithm
Control