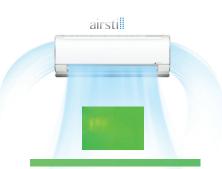

### Tests show that 3 outlets perform better than 1

| Conventional AC        | airsti                             |
|------------------------|------------------------------------|
| Single air vent        | 3 air outlets in 3 directions ✓    |
| Uneven warming/cooling | Consistent temperature room-wide 🗸 |
| Strong, direct airflow | No direct airflow, just cool 🗸     |