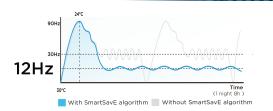

Just click the SmartSavE ieco button to activate the mode: your AC can keep you cool over an 8-hour night period, saving up to 60% energy. \*

\* Data base on testing lab, term & condition apply

The Inverter Quattro™ supports continuous compressor operation at ultra-low speed of 12Hz. Thanks to the SmartSavE precise-control algorithm, ultra-stable frequency is achieved with minor vibration which decreased by up to