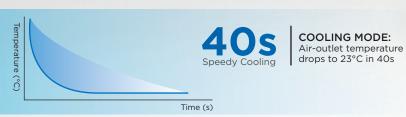

Hourglass-shaped cross-section

Air pressure and de-pressure

VS. Ordinary mini holes in same size and direction which impairs the total effect of SOFT cooling

Cool your space in the Boost mode thanks to the high-speed fan and powerful compressor.

#### **Ultra-Wide-Angle Outlet** Ultra-High-Speed Fan

With a 70mm-wide front outlet opening and a high speed cross flow fan wheel, the all new AirStill cools down your room in an unbelievable

70mm