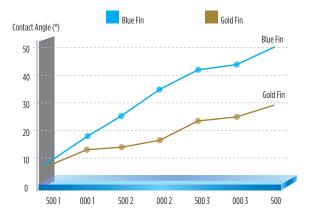

### Golden Fin

The golden finned hydrophilic coil efficiently prevents bacteria from breeding and spreadig, creating a healthy and comfortable environment. It can also improve heating efficiency by accelerating defrosting. The unique anti-corrosive gold plating can withstand salty air, rain and other corrosive elements.

Dry-wet cycle tests 3000 times (equivalent to using an air conditioner for 10 years): the golden fin still has good hydrophilicity (hydrophilic angle  $\theta \le 30^\circ$ ).

After one year of operation, the prototype with golden coating shows better performance in all working conditions than the prototype with blue coated foil.