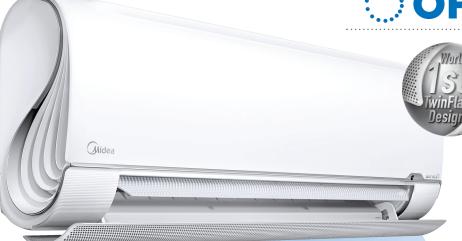

# The All-new airstill Cooling

For those who demand the real comfort

Soft
World's 1st TwinFlap
with 7,928 Mini-hole Matrix

Cool Boost upon power-on within 6 seconds

Surround
360° even cooling from both
S-winged side air-outlets

Silence 21dB Ultra-Quiet Operation Better Life. Sweeter Dream.

Sense
Flexible Twin-flap Design
Choosing from 3-mode sensitive
care

Smart
App-based Smart Functions

Saving
Energy Saving Algorithm
Control