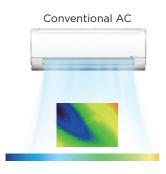

### Tests show that 3 outlets perform better than 1

| Conventional AC        | airsti                             |
|------------------------|------------------------------------|
| Single air vent        | 3 air outlets in 3 directions ✓    |
| Uneven warming/cooling | Consistent temperature room-wide 🗸 |
| Strong, direct airflow | No direct airflow, just cool 🗸     |