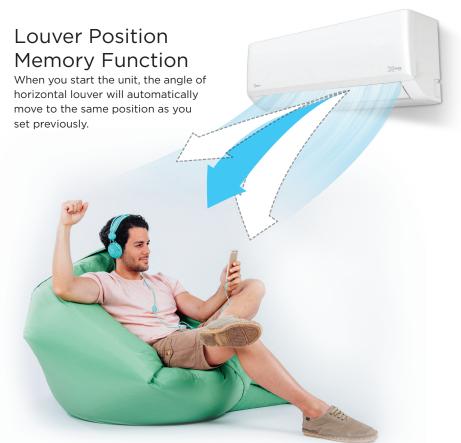

s ions to remove airborne bacteria and dust. Making sure every breath take in clean, fresh and healthy air.





### **Cold Catalyst Filter**

### **Dual Filtration Technology**

Cold Catalyst filtration system thoroughly eliminates harmful substances and decomposes a variety of harmful gases, providing clean and healthy air for you.

### **STEP 1:** High Density Pre Filter

Density pre filter can effectively prevent large particles such as pet hair, dust and other airborne particles.

#### **Dust**



Dead mitefeces



**STEP 2:** Micro Protection Filter

Cold catalyst filter can catalyze the reaction of various harmful gases, such as formaldehyde, ammonia, benzene, TVOC and hydrogen sulfide.

#### Pollen (Allergen), smoke, micro dust(under 0.3um)







Car exhaust fumes



Convenience





### 2-Ways Piping Connection

Both left and right sides of the indoor unit are possible for outstretch of connective piping and drainage hose.



### Refrigerant Leakage Detection

The system will stop operation automatically to ensure safety once the refrigerant leakage is detected.

### Smart -

# Control Your AC, Anytime and Anywhere

WIFI Control (Optional)

Wherever you are, you can keep your home comfortable using the Smart MideaAIR App.

Start up your air conditioner on the way home to enjoy crisp, cool air the moment you walk in the door. The possibilities for comfort and convenience are endless.



Plug in Smart Kit into the air conditioner display board to enjoy the Smart Technology.



### Smart WiFi CONTROL Wherever You Are

Simply download the MideaAIR app to control your