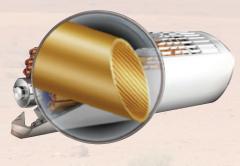

#### **High Efficiency Tube**

Increase the number of inner groove teeth from 45 to 54, which enlarges the heat transfer area and increases heat transfer efficiency up by 7.3%.