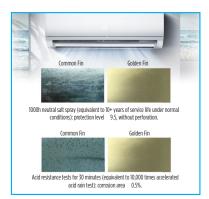

### Golden Fin

The golden finned hydrophilic coil efficiently prevents bacteria from breeding and spreadig, creating a healthy and comfortable environment. It can also improve heating efficiency by accelerating defrosting. The unique anti-corrosive gold plating can withstand salty air, rain and other corrosive elements.

Dry-wet cycle tests 3000 times (equivalent to using an air conditioner for 10 years): the golden fin still has good hydrophilicity (hydrophilic angle  $\theta \le 30^{\circ}$ ).

After one year of operation, the prototype with golden coating shows better performance in all working conditions than the prototype with blue coated foil.