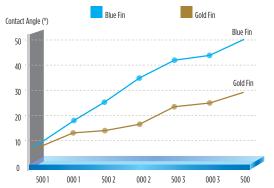

Dry-wet cycle tests 3000 times (equivalent to using an air conditioner for 10 years): the golden fin still has good hydrophilicity (hydrophilic angle  $\theta \le 30^{\circ}$ ).

After one year of operation, the prototype with golden coating shows better performance in all working conditions than the prototype with blue coated foil.