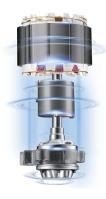

### Diamond-Cut Outdoor Unit

The air outlet in the shape of an 'Archimedes' screw and the bionic blower wheel work together to reduce the noise generated by the outdoor unit of the air conditioner. The T-shaped top cover ensures the stable operation of the internal parts and the durability of the power system.

### PrimeGuard™

Midea's PrimeGuard™ is more resistant in oxidation & corrosion than ordinary fins for condensers to furnish a steadier and long-lasting performance. It can also efficiently prevent bacteria from breeding and oil stain from adhering, and withstand weather elements to enhance durability.

### T-shape Casing Diamond-edged and

from the unit, ensuring stable operation of the interior. outlet and T-Shaped top cover together keep rain or sand away The Diamond-edged Casing, Archimedes' screwshaped air