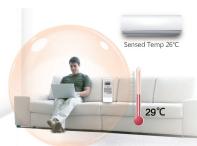

#### Follow Me, Sensitive Cooling for Your Surrounding

'Follow Me' keeps you comfortable by measuring the air temperature around you. Keep the remote close to you, and it will measure the surrounding temperature to deliver perfectly adjusted cooling.