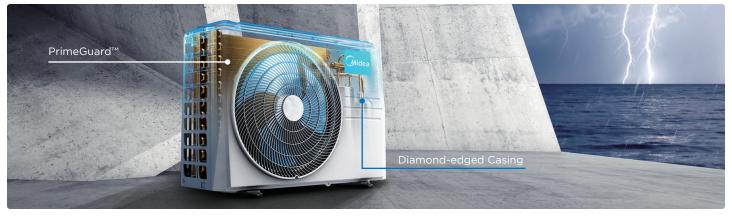

### Diamond-Cut Outdoor Unit

The air outlet in the shape of an 'Archimedes' screw and the bionic blower wheel work together to reduce the noise generated by the outdoor unit of the air conditioner. The T-shaped top cover ensures the stable operation of the internal parts and the durability of the power system.

### PrimeGuard™

Midea's PrimeGuard™ is more resistant in oxidation & corrosion than ordinary fins for condensers to furnish a steadier and long-lasting performance. It can also efficiently prevent bacteria from breeding and oil stain from adhering, and withstand weather elements to enhance durability.

### T-shape Casing Diamond-edged and

from the unit, ensuring stable operation of the interior. outlet and T-Shaped top cover together keep rain or sand away The Diamond-edged Casing, Archimedes' screwshaped air