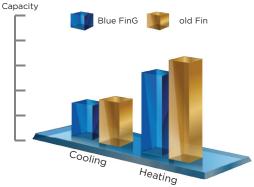

### Golden Fin

The golden finned hydrophilic coil efficiently prevents bacteria from breeding and spreadig, creating a healthy and comfortable environment. It can also improve heating efficiency by accelerating defrosting. The unique anti-corrosive gold plating can withstand salty air, rain and other corrosive elements.

Dry-wet cycle tests 3000 times (equivalent to using an air conditioner for 10 years): the golden fin still has good hydrophilicity (hydrophilic angle  $\theta \le 30^{\circ}$ ).

After one year of operation, the prototype with golden coating shows better performance in all working conditions than the prototype with blue coated foil.