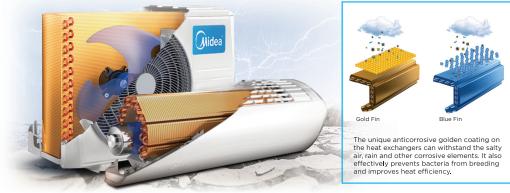

### Golden Fin

The golden finned hydrophilic coil efficiently prevents bacteria from breeding and spreadig, creating a healthy and comfortable environment. It can also improve heating efficiency by accelerating defrosting. The unique anti-corrosive gold plating can withstand salty air, rain and other corrosive elements.

### PrimeGuard™

Midea's PrimeGuard™ is more resistant in oxidation & corrosion than ordinary fins for condensers to furnish a steadier and long-lasting performance. It can also efficiently prevent bacteria from breeding and oil stain from adhering, and withstand weather elements to enhance durability.