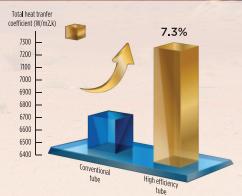

#### **High Efficiency Tube**

Increase the number of inner groove teeth from 45 to 54, which enlarges the heat transfer area and increases heat transfer efficiency up by 7.3%.